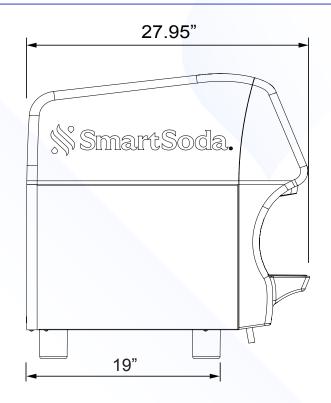

# **JuLi**<sup>™</sup> Post-Mix 30 – Countertop







# **Technical Specifications**

#### **Space Requirements**

**Product Line Opening:** Required 3" diameter hole in countertop for product lines when unit set up with support feet shown.

**Countertop Minimum Depth:** 24" (with 3.95" overhang at front of counter). For no overhang, 28" countertop depth is required.

**Height Clearance:** Minimum 37" height space from top of countertop for machine, such as cabinetry.

# **Electrical Requirements**

110-120 VAC / 60Hz / 9A max current draw GFCI protected, 3-prong outlet

# Weight

Shipping Weight: 121 lbs (54.9kg) In-Use Weight: 180 lbs (81.65kg)

#### **Unit Dimensions**

29.9" x 13.3" x 27.95" (HxWxD)

# Plumbing

Dedicated <sup>3</sup>/<sub>8</sub>" plumbing line with shutoff, rated for a maximum of 145psi. Minimum supply pressure of 50p