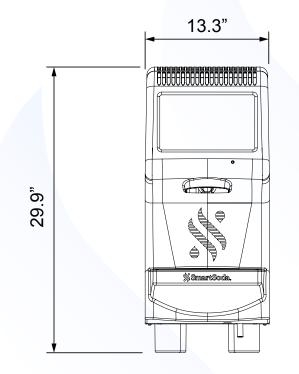

# **JuLi**<sup>™</sup> Post-Mix 30 – Countertop







# **Technical Specifications**

#### **Space Requirements**

**Product Line Opening:** Required 3" diameter hole in countertop for product lines when unit set up with support feet shown.

**Countertop Minimum Depth:** 24" (with 3.95" overhang at front of counter). For no overhang, 28" countertop depth is required.

**Height Clearance:** Minimum 37" height space from top of countertop for machine, such as cabinetry.

# **Electrical Requirements**

110-120 VAC / 60Hz / 9A max current draw GFCI protected, 3-prong outlet

# Weight

Shipping Weight: 121 lbs (54.9kg) In-Use Weight: 180 lbs (81.65kg)

#### **Unit Dimensions**

29.9" x 13.3" x 27.95" (HxWxD)

# Plumbing

Dedicated <sup>3</sup>/<sub>8</sub>" plumbing line with shutoff, rated for a maximum of 145psi. Minimum supply pressure of 5