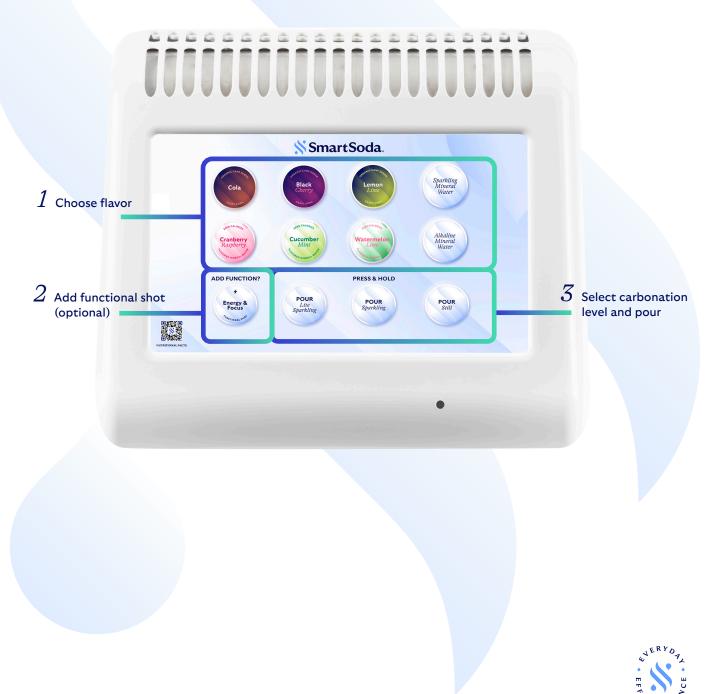

## Craft your perfect beverage with our *simple* and *easy* to use *touchscreen*.

**The JuLi**<sup>™</sup> allows you to choose from a sparkling or still drink. Then, choose your favorite flavor combination. And if you'd like, enhance your beverage with a functional shot. Enjoy!

# Experience an endless combination of *refreshingly delicious healthy* beverages, *on-demand!*

- Mix & match syrups and/or flavor shots to create more than 21 alkaline-infused still, and vitamin and mineral infused sparkling beverages
- Mix up to three flavors or enhancements into a single beverage
- Customize carbonation levels by preference