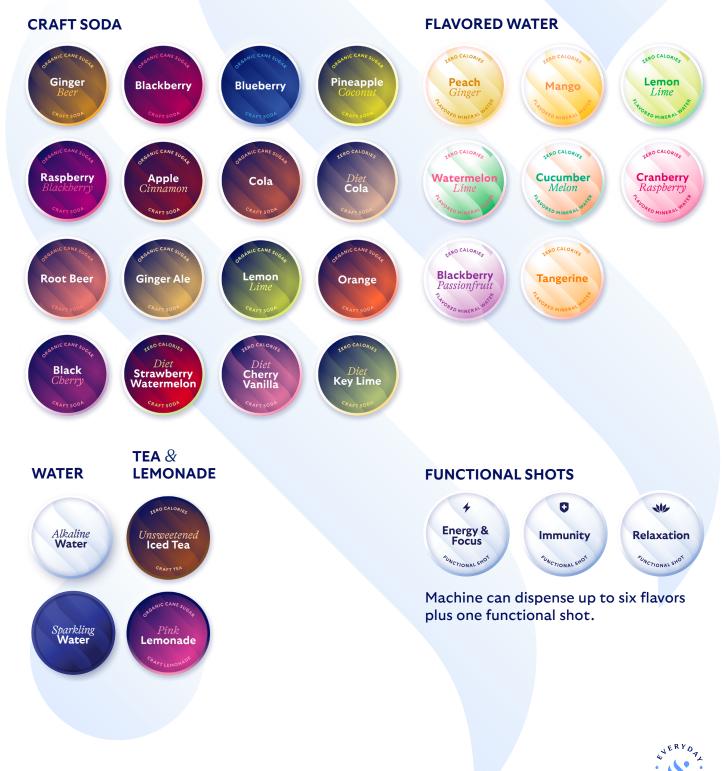

# Experience an endless combination of *refreshingly delicious healthy* beverages, *on-demand!*

- Mix & match syrups and/or flavor shots to create more than 21 alkaline-infused still, and vitamin and mineral infused sparkling beverages
- Mix up to three flavors or enhancements into a single beverage
- Customize carbonation levels by preference

## Smart Soda amazing *taste* & *function* portfolio.