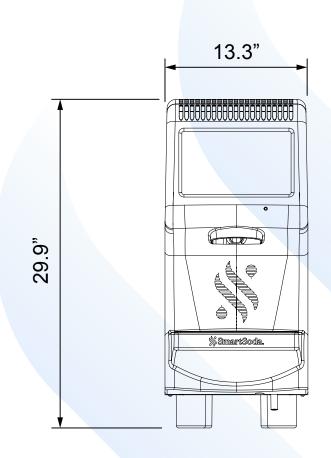

dering made easy with always-on connection alerting and reordering when low



\*launching in 2023

## Manage and maintain from *anywhere*.





2 Notifications when product is low.



## A smarter solution, by design.

- Sleek, compact counter-top system plumbing conveniently housed within available cabinets
- Easy-to-use 12.1" VGI touch screen with interactive user interface
- Environmentally friendly with R290 refrigerant and Energy Saver
- Bag-in-box technology maintains the SmartSoda offerings ensuring the dispenser quickly pours a fresh, consistent, delicious beverage experience on demand
- Provides substantial cost savings verses other comparable dispensers, as well as reducing costs of stocking bottled and can beverages





## Smart Soda amazing *taste* & *function* portfolio.









### Serve up *extra*ordinary. JuLi™ Specifications

Improve employee wellness with a healthy and brilliant hydration option—without a lot of space. The JuLi<sup>™</sup> fits perfectly on any counter top, creating a beautiful hydration station that meets WELL specifications.

#### DIMENSIONS

(HxWxD) (29.9" x 13.3" x 27.95")

#### SPACE REQUIREMENTS

4" diameter hole in the counter, directly over the placement of chiller/carbonator. Center of the hole must be more than 5" away from the wall to allow heat to vent.

#### **ELECTRICAL REQUIREMENTS**

110-120 VAC, 60 Hz, 9A max current draw GFCI protected, 3-prong outlet

### PLUMBING REQUIREMENTS

Dedicated <sup>3</sup>/<sub>8</sub>" plumbing line, rated for a minimum of 145 psi. Minimum supply pressure of 50 psi and 1.3 gallons per minu