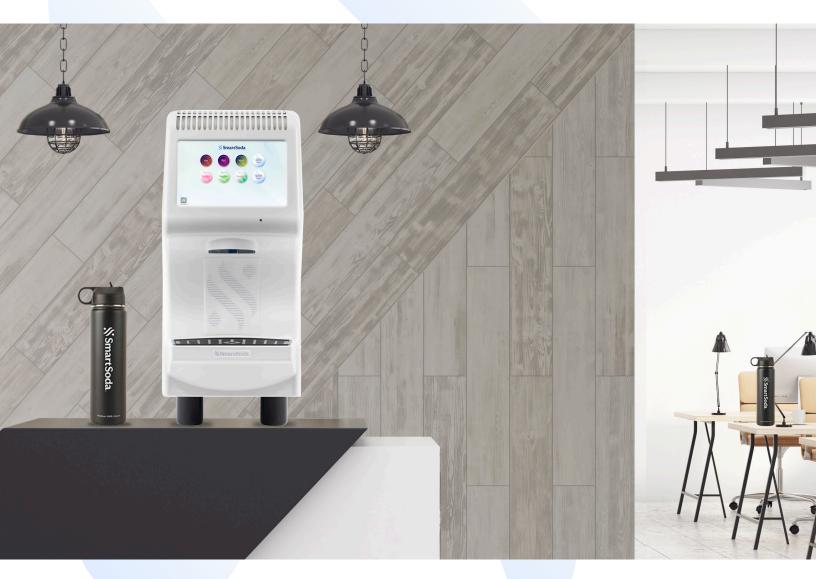

## A smarter solution, by design.

- Sleek, compact counter-top system plumbing conveniently housed within available cabinets
- Easy-to-use 12.1" VGI touch screen with interactive user interface
- Environmentally friendly with R290 refrigerant and Energy Saver
- Bag-in-box technology maintains the SmartSoda offerings ensuring the dispenser quickly pours a fresh, consistent, delicious beverage experience on demand
- Provides substantial cost savings verses other comparable dispensers, as well as reducing costs of stocking bottled and can beverages

### Serve up *extra*ordinary. JuLi™ Specifications

Improve employee wellness with a healthy and brilliant hydration option—without a lot of space. The JuLi<sup>™</sup> fits perfectly on any counter top, creating a beautiful hydration station that meets WELL specifications.