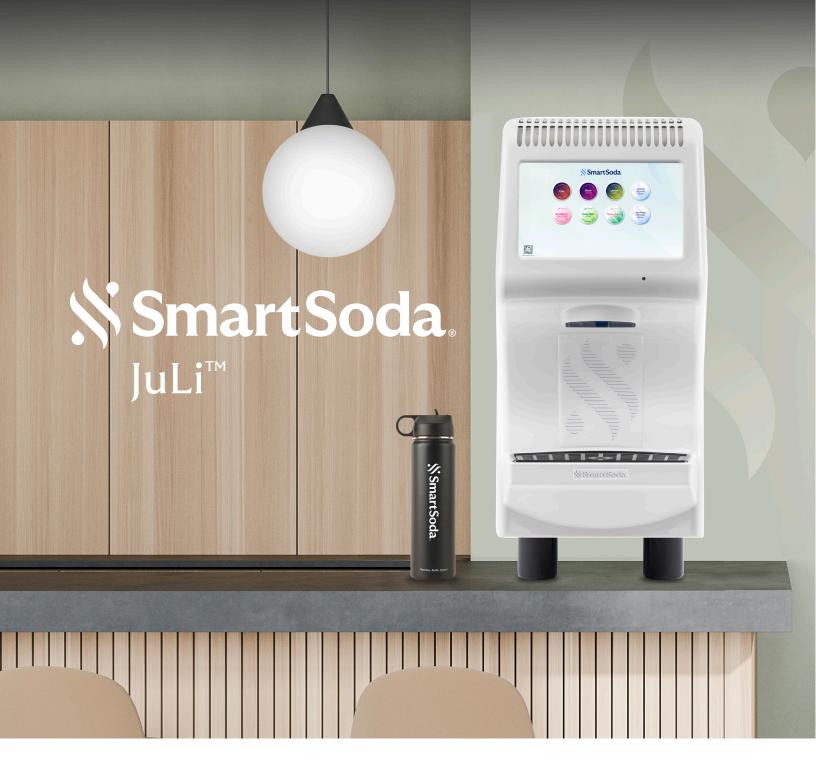

## Experience the healthy *bydration revolution*.

Welcome to the brand-new standard of wellness beverages featuring clean, functional ingredients. SmartSoda is the only wellness beverage that delivers on function while mastering taste. Crafted from pure alkaline water, and infused with vitamins and minerals, our innovative better-for-you beverage is available in a brilliant array of delicious flavors and proven functional nutrition boosts.

## Craft your perfect beverage with our *simple* and *easy* to use *touchscreen*.

**The JuLi**<sup>™</sup> allows you to choose from a sparkling or still drink. Then, choose your favorite flavor combination. And if you'd like, enhance your beverage with a functional shot. Enjoy!

## Our commitment to sustainability goes beyond the JuLi<sup>™</sup>

SmartSoda is committed to developing and offering sustainable dispensing solutions, but we go farther by ensuring that your company has access to sustainable and reusable bottles. Through our partnership, we will provide customized bottles for your business.