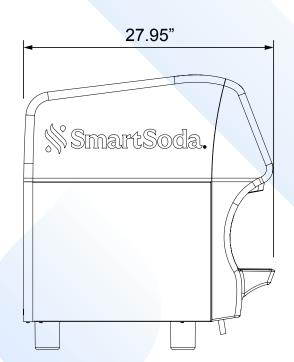

### Serve up *extra*ordinary. JuLi™ Specifications

Improve employee wellness with a healthy and brilliant hydration option—without a lot of space. The JuLi<sup>™</sup> fits perfectly on any counter top, creating a beautiful hydration station that meets WELL specifications.

#### DIMENSIONS

(HxWxD) (29.9" x 13.3" x 27.95")